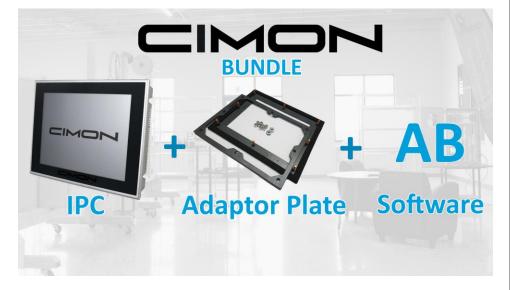

## <u>CIMON IPC AND AB BUNDLE</u>

Still waiting for your Allen Bradley PanelView HMI to deliver? Rock Interface has a solution for you: the CIMON IPC and AB Bundle. The CIMON IPC is in stock in the size you need, pre-packaged with Allen Bradley run-time software so you can use your HMI programs without conversion or modification. Want a quote or have any questions? Contact us today. CIMON is one of the leading industrial PC (IPC) manufacturers worldwide. With over 20 years of experience in the automation industry, CIMON incorporates firsthand knowledge and wisdom into developing high-quality products.

## **CIMON IPC and AB Bundle Ordering Information**

Standard Bundle Includes: 24DC powered CIMON IPC, Mild Steel Powder Coated Adapter Plate (when needed) and 30 screen perpetual license for ME Station. Other options are available upon request.