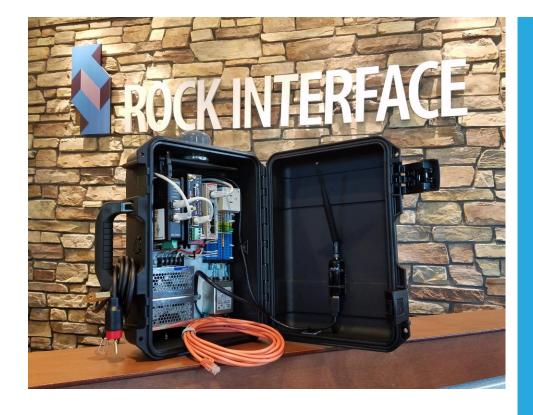

#### Remote Onsite Communication Kit

Rock Interface is proud to announce the R.O.C.K. Box, a Remote On-site Communication Kit. The designed purpose of this enclosure is to allow multiple ways of remote communication to field machines and equipment during a startup or a trouble shooting process. The R.O.C.K. Box allows your startup personnel or field engineers to connect to the home office to lend a hand, getting the job done more efficiently and seamlessly by connecting serial and Ethernet devices to your remote application. The R.O.C.K. Box has various ways to connect to the Cloud – wireless to a hot spot on your phone, local LAN connection or use our optional cell router. The R.O.C.K. Box is your complete portable trouble shooting connectivity tool box!

3 Way Cloud
Connectivity Using
Secomea Site Manager
Included

Supports Multiple PLC, HMI and Serial Device Protocols

5 Port Switch Included

14' Ethernet Cable, AC
Outlet, Keyed Lock and
Cable Lock Included

Lite Weight Easy to
Carry Enclosure that fits
into an Airline Overhead
Compartment

Optional Multi-Carrier 4G
LTE and 3G Cellular
Connectivity

**Optional Local Wi-Fi** 

Optional D-Link IP

Camera

## R.O.C.K. Box Ordering Information

Includes: 14.20"L x 11.40"W x 6.50"D Case, SiteManager 1149, Unmanaged 5 Port Ethernet Switch, 14ft Ethernet Cable, Chain with Security Lock, Keyed Lock

Select an option from each numbered field to create a complete model order code.