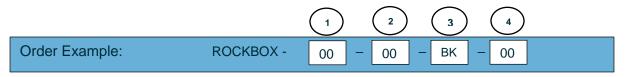

## R.O.C.K. Box Ordering Information

Includes: 14.20"L x 11.40"W x 6.50"D Case, SiteManager 1149, Unmanaged 5 Port Ethernet Switch, 14ft Ethernet Cable, Chain with Security Lock, Keyed Lock

Select an option from each numbered field to create a complete model order code.

## Modem Option

- 00 None
- 01 US/Canada
- 02 World Modem

### **Camera Option**

- 00 None
- 01 Camera

### Case Color Option

BK Black

YL Yellow

GN Green

### Local Wi-Fi Option

00 None

01 Local Wi-Fi